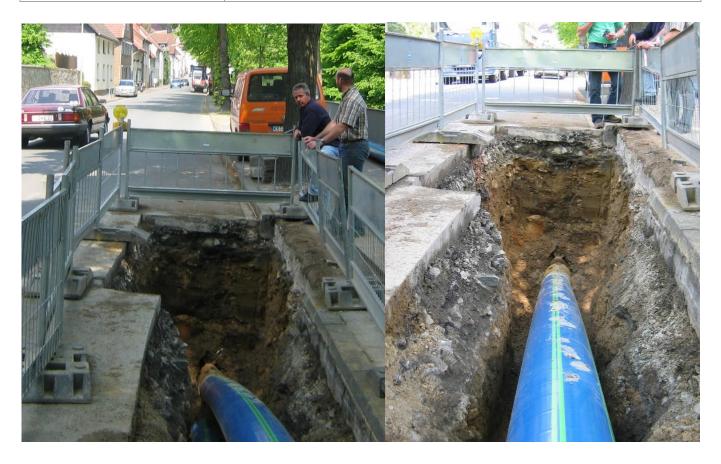

## **Project Büren, Germany:** Berstlining with egeplast SLM<sup>®</sup> DCT

| Project data                     |                                                                          |
|----------------------------------|--------------------------------------------------------------------------|
| Project description :            | Economical installation of a new drinking water pipeline via berstlining |
| Challenges:                      | The protection of the tree population                                    |
| Solution:                        | Berstlining with DCT pipesystem with integrated qualitiy test            |
| Installation:                    | Berstlining oft he cast iron pipe                                        |
| Pipe material used:              | egeplast SLM <sup>®</sup> DCT for drinking water<br>280 x 16,6 mm 600 m  |
| Parties involved in the project: | Wasserwerke Büren, Germany                                               |