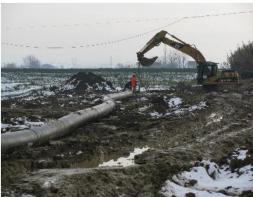

## HDD with protective pipe

| Project data                     |                                                                                                                     |
|----------------------------------|---------------------------------------------------------------------------------------------------------------------|
| Project description:             | Installation of a new drinking water pipeline below a canal                                                         |
| Challenges:                      | Drinking water pipeline inside a protective pipe                                                                    |
| Solution:                        | Pipe system with protection layer                                                                                   |
| Installation:                    | HDD                                                                                                                 |
| Pipe material used:              | 126 m SLM <sup>®</sup> 3.0 for drinking water, OD 355 x 32.2 mm, 12-m rods 126 m PE 100 OD 500 x 29.7 mm, 12-m-rods |
| Parties involved in the project: | Customer: Acque SpA – Pisa<br>Construction: Fondazioni Speciali SpA                                                 |