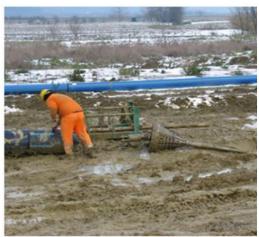

## HDD with protective pipe

| Project data                     |                                                                                                                     |
|----------------------------------|---------------------------------------------------------------------------------------------------------------------|
| Project description:             | Installation of a new drinking water pipeline below a canal                                                         |
| Challenges:                      | Drinking water pipeline inside a protective pipe                                                                    |
| Solution:                        | Pipe system with protection layer                                                                                   |
| Installation:                    | HDD                                                                                                                 |
| Pipe material used:              | 126 m SLM <sup>®</sup> 3.0 for drinking water, OD 355 x 32.2 mm, 12-m rods 126 m PE 100 OD 500 x 29.7 mm, 12-m-rods |
| Parties involved in the project: | Customer: Acque SpA – Pisa<br>Construction: Fondazioni Speciali SpA                                                 |