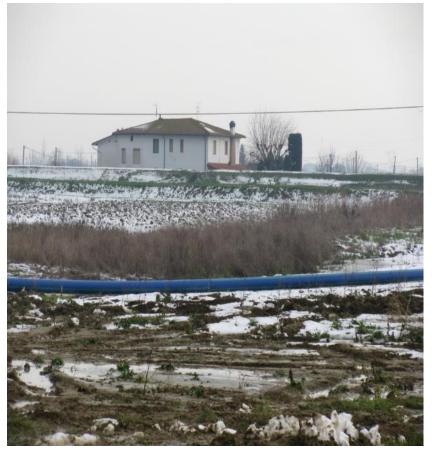

## HDD with protective pipe

| Project data                     |                                                                                                                     |
|----------------------------------|---------------------------------------------------------------------------------------------------------------------|
| Project description:             | Installation of a new drinking water pipeline below a canal                                                         |
| Challenges:                      | Drinking water pipeline inside a protective pipe                                                                    |
| Solution:                        | Pipe system with protection layer                                                                                   |
| Installation:                    | HDD                                                                                                                 |
| Pipe material used:              | 126 m SLM <sup>®</sup> 3.0 for drinking water, OD 355 x 32.2 mm, 12-m rods 126 m PE 100 OD 500 x 29.7 mm, 12-m-rods |
| Parties involved in the project: | Customer: Acque SpA – Pisa<br>Construction: Fondazioni Speciali SpA                                                 |