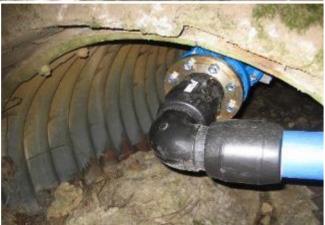

## 30 bar drinking water HexelOne®

| Project data                     |                                                                                                                                                                                                                             |
|----------------------------------|-----------------------------------------------------------------------------------------------------------------------------------------------------------------------------------------------------------------------------|
| Project description:             | The difference in height covered by the newly installed drinking water pipe results in a high operational pressure                                                                                                          |
| Challenges:                      | <ul> <li>Difficult location of construction site: in a forest</li> <li>Requirement: Connection of a 9010 RC pipe PN 25 to the Hexel One<sup>®</sup> pipe PN 32 and installation through an underpass to the tank</li> </ul> |
| Solution:                        | Use of HexelOne® plastics high-pressure pipes combined with open-trench installation                                                                                                                                        |
| Installation:                    | Open-trench installation                                                                                                                                                                                                    |
| Pipe material used:              | 84 m HexelOne® high pressure pipe for drinking water, 30 bar operational pressure, OD 110 x10.0 mm, 12-m rods                                                                                                               |
| Parties involved in the project: | Ram Srl. Eng.                                                                                                                                                                                                               |