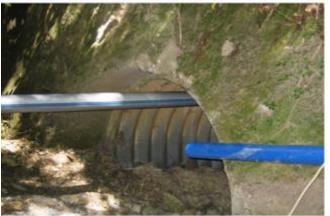

## 30 bar drinking water HexelOne®

| Project data                     |                                                                                                                                                                                                                             |
|----------------------------------|-----------------------------------------------------------------------------------------------------------------------------------------------------------------------------------------------------------------------------|
| Project description:             | The difference in height covered by the newly installed drinking water pipe results in a high operational pressure                                                                                                          |
| Challenges:                      | <ul> <li>Difficult location of construction site: in a forest</li> <li>Requirement: Connection of a 9010 RC pipe PN 25 to the Hexel One<sup>®</sup> pipe PN 32 and installation through an underpass to the tank</li> </ul> |
| Solution:                        | Use of HexelOne® plastics high-pressure pipes combined with open-trench installation                                                                                                                                        |
| Installation:                    | Open-trench installation                                                                                                                                                                                                    |
| Pipe material used:              | 84 m HexelOne® high pressure pipe for drinking water, 30 bar operational pressure, OD 110 x10.0 mm, 12-m rods                                                                                                               |
| Parties involved in the project: | Ram Srl. Eng.                                                                                                                                                                                                               |