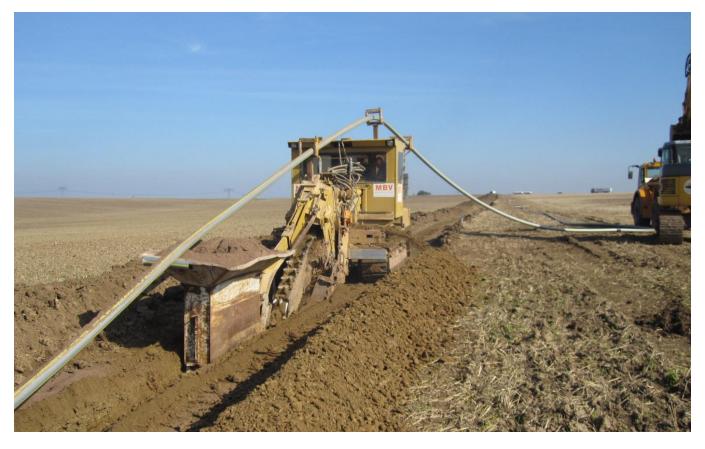

## 16 bar HexelOne® biogas pipeline

| Project data           |                                                                                                                                              |
|------------------------|----------------------------------------------------------------------------------------------------------------------------------------------|
| Project description:   | Biogas feed into the 16 bar gas grid of the Stadtwerke Bad Langensalza (public utilities)                                                    |
| Challenge:             | Time constraints and cost-effective solution for the installation of approx. 7 km of high-pressure pipeline                                  |
| Solution:              | Utilisation of HexelOne® high-pressure pipes made of plastics and combination of open-trench and trenchless installation                     |
| Installation:          | Open-trench installation under dirt tracks; milling operation in open terrain, HDD for crossing of roads                                     |
| Pipe system:           | HexelOne® high-pressure gas pipe, 16 bar operating pressure, OD 110 x10.0 mm, pipe coils @ 100 meters and @ 12 m for straight lengths (rods) |
| Project participantse: | Planning and design:<br>Stadtwerke Bad Langensalza GmbH                                                                                      |