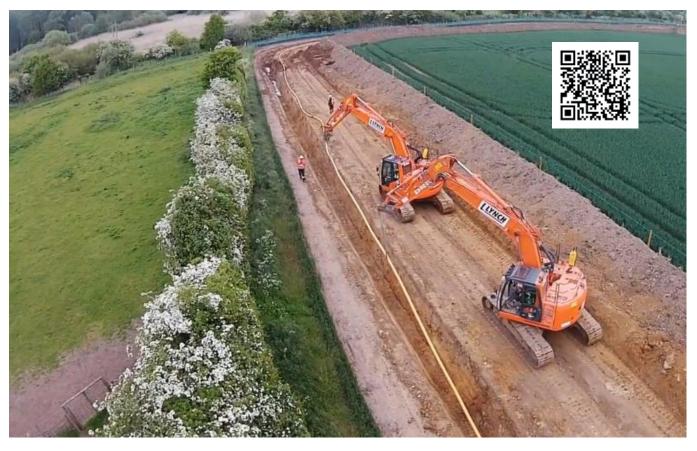

## **Project National Grid:**

## Installation HexelOne® SLM DCT System

| Project data                     |                                                                                                                                     |
|----------------------------------|-------------------------------------------------------------------------------------------------------------------------------------|
| Project description :            | Building a 19 bar biogas line in Fakenham (Great Britain)                                                                           |
| Challenges:                      | Only 3 weeks civil engineering time for a 1400 meter long high pressure line                                                        |
| Solution:                        | HexelOne® SLM DCT, delivered in coils, for this pilot project egeplast also executed the welding service under difficult conditions |
| Installation:                    | Open trench installation                                                                                                            |
| Pipe material used:              | HexelOne® SLM DCT<br>OD 110 mm<br>1400 m                                                                                            |
| Parties involved in the project: | National Grid                                                                                                                       |

Video National Grid: https://www.youtube.com/watch?feature=player\_embedded&v=AjhErFPGBUE

Tel.: +49.2575.9710-0

Fax: +49.2575.9710-110