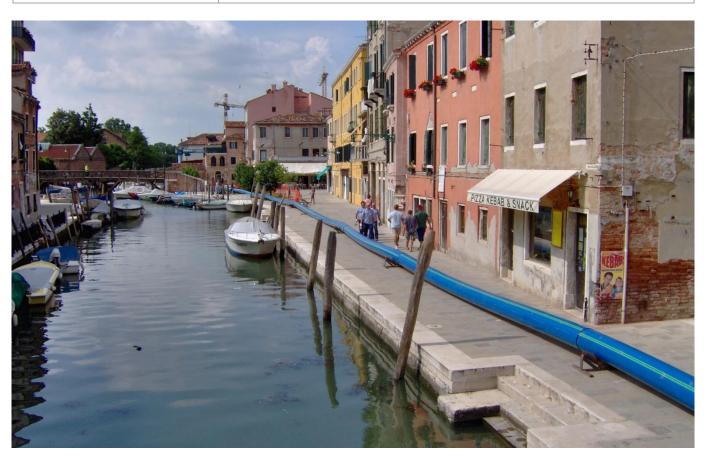

## Please make it pronto: Construction of new supply lines in Venice

| Project data                     |                                                                                                                                     |
|----------------------------------|-------------------------------------------------------------------------------------------------------------------------------------|
| Project description:             | New installation of over 22 km of drinking water and fire protection lines                                                          |
| Challenge:                       | Streams of visitors, narrow lanes and restricted working areas in the lagoon city                                                   |
| Solution:                        | Pre-welding of the flexible pipe runs, multiple transportation to site using canals and pipe insertion from boats                   |
| Installation:                    | Mostly trenchless installation using the HDD method                                                                                 |
| Pipe system:                     | Drinking water pipeline (blue) • SLM® RCplus 400 x 36.3 mm Fire mains (red) • SLM® RCplus 125 x 11.4 mm • SLM® RCplus 225 x 20.5 mm |
| Parties involved in the project: | Client: Veritas S.p.A. Constructor: Anese S.r.I Pipe supplier: egeplast Italia S.r.I.                                               |